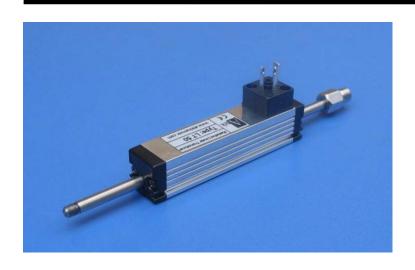

## LINEAR POSITION TRANSDUCERS

LT

"Short Strokes"

- · Potentiometric Measuring
- Between 10 mm to 150 mm Electrical Ranges
- High Resolution
- Very Long Life Up To 100 Million Movements
- Protection Class IP64
- High Operating Speed 5 m/s
- Small Size

LT is a high precision potentiometric industrial linear motion transducer with a long lasting conductive track suitable for absolute position measuring in control measurement applications.

| Technical Specifications       |                                 |  |  |  |
|--------------------------------|---------------------------------|--|--|--|
| Defined Electrical Ranges (mm) | 10 - 25 - 50 - 75 - 100 - 150   |  |  |  |
| Resistance Element             | Conductive Plastic              |  |  |  |
| Output Signals                 | Potentiometric                  |  |  |  |
| Independent Linearity          | ± %0,3                          |  |  |  |
| Electrical Connection          | 4 pin female DIN43650           |  |  |  |
| Power Supply                   | Maximum 42 VDC                  |  |  |  |
| Resistance                     | 5K – 10 K ±%20 (Optional Other) |  |  |  |
| Protection Class               | IP64                            |  |  |  |
| Operating Temperature          | -30°C +100°C                    |  |  |  |
| Life                           | 100 Million Movements           |  |  |  |
| Rod Material                   | Stainless Steel                 |  |  |  |
| Housing Material               | Anodized Aluminum               |  |  |  |