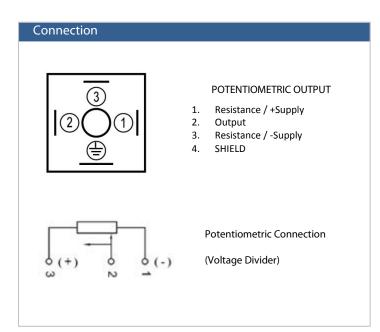

LT is a high precision potentiometric industrial linear motion transducer with a long lasting conductive track suitable for absolute position measuring in control measurement applications.

| Technical Specifications       |                                 |  |  |  |
|--------------------------------|---------------------------------|--|--|--|
| Defined Electrical Ranges (mm) | 10 - 25 - 50 - 75 - 100 - 150   |  |  |  |
| Resistance Element             | Conductive Plastic              |  |  |  |
| Output Signals                 | Potentiometric                  |  |  |  |
| Independent Linearity          | ± %0,3                          |  |  |  |
| Electrical Connection          | 4 pin female DIN43650           |  |  |  |
| Power Supply                   | Maximum 42 VDC                  |  |  |  |
| Resistance                     | 5K – 10 K ±%20 (Optional Other) |  |  |  |
| Protection Class               | IP64                            |  |  |  |
| Operating Temperature          | -30°C +100°C                    |  |  |  |
| Life                           | 100 Million Movements           |  |  |  |
| Rod Material                   | Stainless Steel                 |  |  |  |
| Housing Material               | Anodized Aluminum               |  |  |  |