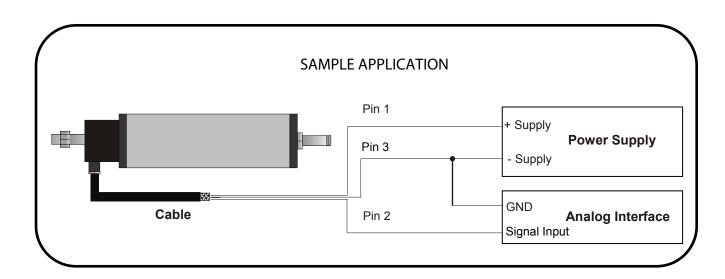

LT is a high precision potentiometric industrial linear motion transducer with a long lasting conductive track suitable for absolute position measuring in control measurement applications.

| Technical Specifications       |                                 |  |  |  |
|--------------------------------|---------------------------------|--|--|--|
| Defined Electrical Ranges (mm) | 10 - 25 - 50 - 75 - 100 - 150   |  |  |  |
| Resistance Element             | Conductive Plastic              |  |  |  |
| Output Signals                 | Potentiometric                  |  |  |  |
| Independent Linearity          | ± %0,3                          |  |  |  |
| Electrical Connection          | 4 pin female DIN43650           |  |  |  |
| Power Supply                   | Maximum 42 VDC                  |  |  |  |
| Resistance                     | 5K – 10 K ±%20 (Optional Other) |  |  |  |
| Protection Class               | IP64                            |  |  |  |
| Operating Temperature          | -30°C +100°C                    |  |  |  |
| Life                           | 100 Million Movements           |  |  |  |
| Rod Material                   | Stainless Steel                 |  |  |  |
| Housing Material               | Anodized Aluminum               |  |  |  |