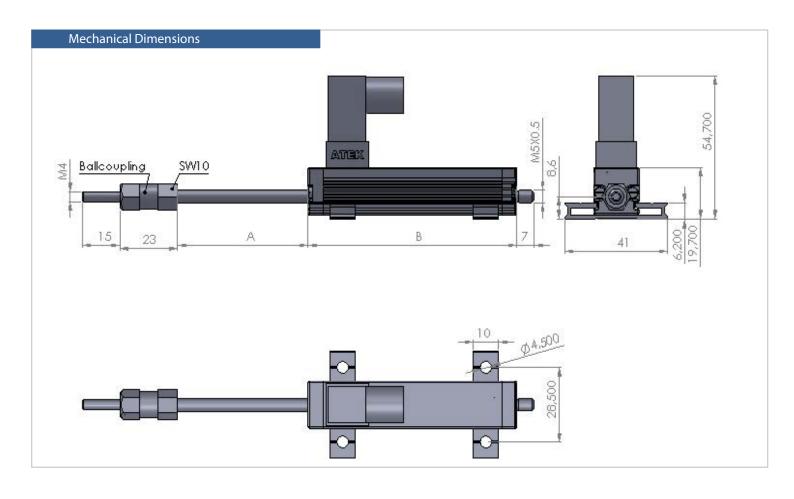

| Strokes (mm)      | 25 | 50 | 75  | 100 | 150 |
|-------------------|----|----|-----|-----|-----|
| A                 | 27 | 52 | 77  | 102 | 152 |
| В                 | 63 | 88 | 113 | 138 | 188 |
| Electrical Stroke | 25 | 50 | 75  | 100 | 150 |
| Mechanical Stroke | 27 | 52 | 77  | 102 | 152 |