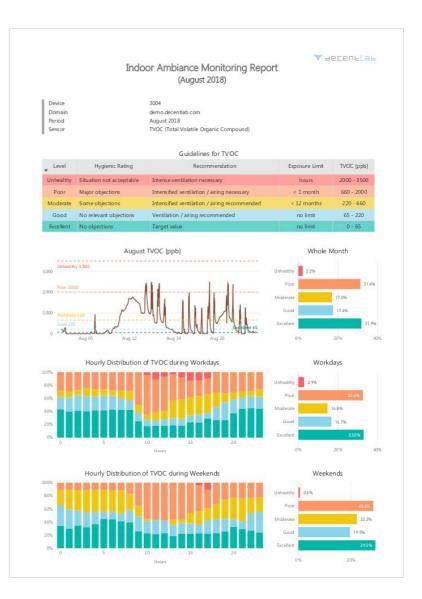

#### Automatic Reporting

- Monthly or weekly automatic reporting on individual devices and sensors
- · Classification of comfort levels during work days / week ends
- Activity reporting by sector in shop
- Ambiance/comfort indicators and activity planing for optimization

#### Outlook

- · Combination of sensors for correlation plots
- Report with recommendations
- Customization
- Thresholds and Alarming
- Shop Heatmaps