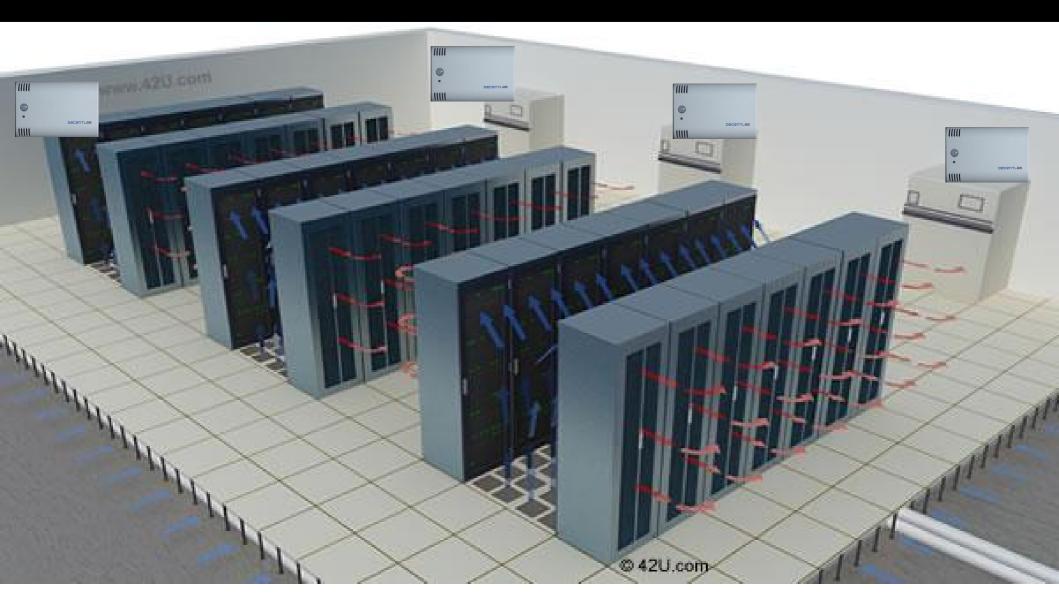

## Indoor Ambiance Monitor with LoRaWAN

Decentlab GmbH Überlandstrasse 129 | 8600 Dübendorf | Switzerland T: +41 44 809 35 90 | mail@decentlab.com | www.decentlab.com



## **Indoor Ambiance Monitor**

CO2

Temperature

Humidity

**Barometric Pressure** 

Light Intensity

**Presence and Activity Level** 

Volatile Organic Compounds

Battery operated (2x AA)

LoRaWAN Class A





# Datacenter monitoring





### In shop and workplace ambiance and activity monitoring



Photo by Dieter de Vroomen on Unsplash



#### In shop and workplace ambiance and activity monitoring





### In shop and workplace ambiance and activity monitoring

#### Automatic Reporting

- Monthly or weekly automatic reporting on individual devices and sensors
- · Classification of comfort levels during work days / week ends
- Activity reporting by sector in shop
- Ambiance/comfort indicators and activity planing for optimization

#### Outlook

- · Combination of sensors for correlation plots
- Report with recommendations
- Customization
- Thresholds and Alarming
- Shop Heatmaps





# Even more use cases