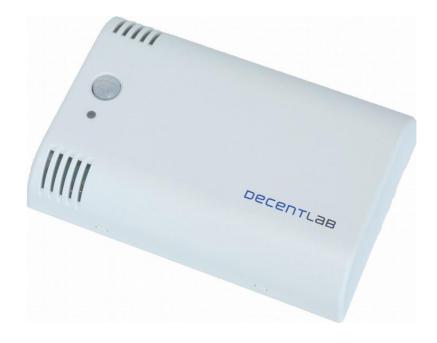

## **Indoor Ambiance Monitor**

CO2

Temperature

Humidity

**Barometric Pressure** 

Light Intensity

**Presence and Activity Level** 

Volatile Organic Compounds