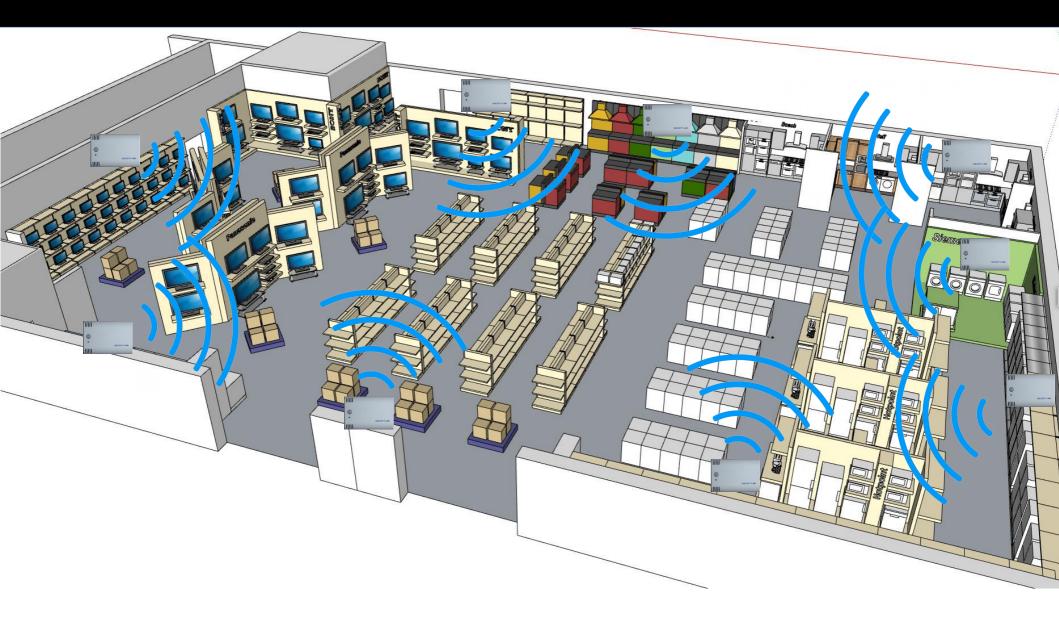

#### In shop and workplace ambiance and activity monitoring

### In shop and workplace ambiance and activity monitoring

#### Automatic Reporting

- Monthly or weekly automatic reporting on individual devices and sensors
- · Classification of comfort levels during work days / week ends
- Activity reporting by sector in shop
- Ambiance/comfort indicators and activity planing for optimization